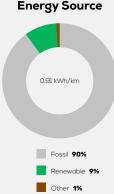

rol E10

1,323 kg

System Power/Torque 96 kW/230 Nm

**Emissions Class** 

Declared Battery Capacity (gross)

Declared Electric Energy Consumption (WLTP)

Average | Best | Worst
Measured Electric Energy Consumption (Green NCAP Tests) n.a.

Declared Fuel Consumption (WLTP)

Average | Best | Worst Measured Fuel Consumption (Green NCAP Tests) 6.5 | 5.8 | 8.0 | /100 km





# **Default Assessment Parameters**

Country | Electricity Mix EU Average

Vehicle | Battery Lifetime

Annual Kilometers

Slow | Quick Charging

## Greenhouse Gas (GHG) Emissions

### **Estimated Average GHG Emissions**



### **GHG Emission Contributions**



### **Total GHG Emissions**



# **Primary Energy Demand**

#### **Estimated Average Energy Demand**



## **Energy Demand Contributions**



#### **Energy Source**