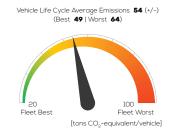

ET

# Peugeot 308

1.2 PureTech 130 petrol FWD automatic



# **Vehicle Specifications**

Green NCAP Publication Date 06 2022

> Fuel Petrol E10

1,323 kg

System Power/Torque 96 kW/230 Nm

**Emissions Class** 

Declared Battery Capacity (gross)

Declared Electric Energy Consumption (WLTP)

Average | Best | Worst
Measured Electric Energy Consumption (Green NCAP Tests) n.a.

Declared Fuel Consumption (WLTP)

Average | Best | Worst Measured Fuel Consumption (Green NCAP Tests) 6.5 | 5.8 | 8.0 | /100 km





# **Default Assessment Parameters**

Country | Electricity Mix EU Average

Vehicle | Battery Lifetime

Annual Kilometers

Slow | Quick Charging

## Greenhouse Gas (GHG) Emissions

### **Estimated Average GHG Emissions**



### **GHG Emission Contributions**



### **Total GHG Emissions**



# **Primary Energy Demand**

#### **Estimated Average Energy Demand**



## **Energy Demand Contributions**



#### **Energy Source**