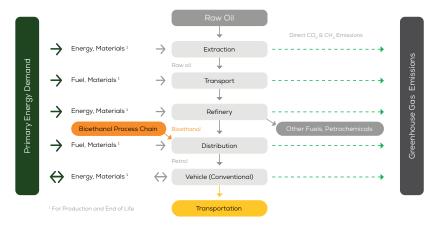

## LIFE CYCLE ASSESSMENT FACT SHEET

# Peugeot 308

1.2 PureTech 130 petrol FWD automatic



# **Vehicle Specifications**

Green NCAP Publication Date 06 2022

> Fuel Petrol E10

1,323 kg

System Power/Torque 96 kW/230 Nm

**Emissions Class** 

Declared Battery Capacity (gross)

Declared Electric Energy Consumption (WLTP)

Average | Best | Worst
Measured Electric Energy Consumption (Green NCAP Tests) n.a.

Declared Fuel Consumption (WLTP)

Average | Best | Worst Measured Fuel Consumption (Green NCAP Tests) 6.5 | 5.8 | 8.0 | /100 km





# **Default Assessment Parameters**

Country | Electricity Mix EU Average

Vehicle | Battery Lifetime

Annual Kilometers

Slow | Quick Charging

## Greenhouse Gas (GHG) Emissions

### **Estimated Average GHG Emissions**



### **GHG Emission Contributions**



### **Total GHG Emissions**



# **Primary Energy Demand**

#### **Estimated Average Energy Demand**



## **Energy Demand Contributions**



#### **Energy Source**