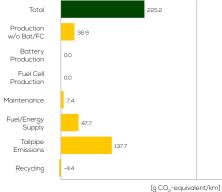

## LIFE CYCLE ASSESSMENT FACT SHEET

# Peugeot 308

1.2 PureTech 130 petrol FWD automatic



# **Vehicle Specifications**

Green NCAP Publication Date 06 2022

> Fuel Petrol E10

1,323 kg

System Power/Torque 96 kW/230 Nm

**Emissions Class** 

Declared Battery Capacity (gross)

Declared Electric Energy Consumption (WLTP)

Average | Best | Worst
Measured Electric Energy Consumption (Green NCAP Tests) n.a.

Declared Fuel Consumption (WLTP)

Average | Best | Worst Measured Fuel Consumption (Green NCAP Tests) 6.5 | 5.8 | 8.0 | /100 km





# **Default Assessment Parameters**

Country | Electricity Mix EU Average

Vehicle | Battery Lifetime

Annual Kilometers

Slow | Quick Charging

## Greenhouse Gas (GHG) Emissions

### **Estimated Average GHG Emissions**



### **GHG Emission Contributions**



### **Total GHG Emissions**



# **Primary Energy Demand**

#### **Estimated Average Energy Demand**



## **Energy Demand Contributions**



#### **Energy Source**