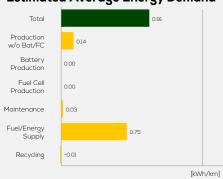

pecifications**

Green NCAP Publication Date 06 2022

> Fuel Petrol E10

1,323 kg

System Power/Torque 96 kW/230 Nm

**Emissions Class** 

Declared Battery Capacity (gross)

Declared Electric Energy Consumption (WLTP)

Average | Best | Worst
Measured Electric Energy Consumption (Green NCAP Tests) n.a.

Declared Fuel Consumption (WLTP)

Average | Best | Worst Measured Fuel Consumption (Green NCAP Tests) 6.5 | 5.8 | 8.0 | /100 km





# **Default Assessment Parameters**

Country | Electricity Mix EU Average

Vehicle | Battery Lifetime

Annual Kilometers

Slow | Quick Charging

## Greenhouse Gas (GHG) Emissions

### **Estimated Average GHG Emissions**



### **GHG Emission Contributions**



### **Total GHG Emissions**



# **Primary Energy Demand**

#### **Estimated Average Energy Demand**



## **Energy Demand Contributions**



#### **Energy Source**