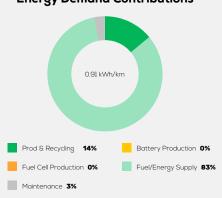

n Date 06 2022

> Fuel Petrol E10

1,323 kg

System Power/Torque 96 kW/230 Nm

**Emissions Class** 

Declared Battery Capacity (gross)

Declared Electric Energy Consumption (WLTP)

Average | Best | Worst
Measured Electric Energy Consumption (Green NCAP Tests) n.a.

Declared Fuel Consumption (WLTP)

Average | Best | Worst Measured Fuel Consumption (Green NCAP Tests) 6.5 | 5.8 | 8.0 | /100 km





# **Default Assessment Parameters**

Country | Electricity Mix EU Average

Vehicle | Battery Lifetime

Annual Kilometers

Slow | Quick Charging

## Greenhouse Gas (GHG) Emissions

### **Estimated Average GHG Emissions**



### **GHG Emission Contributions**



### **Total GHG Emissions**



# **Primary Energy Demand**

#### **Estimated Average Energy Demand**



## **Energy Demand Contributions**



#### **Energy Source**