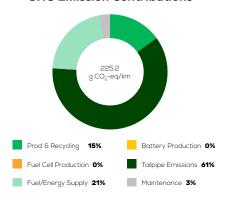

LIFE CYCLE ASSESSMENT FACT SHEET

# Peugeot 308

1.2 PureTech 130 petrol FWD automatic



# **Vehicle Specifications**

Green NCAP Publication Date 06 2022

> Fuel Petrol E10

1,323 kg

System Power/Torque 96 kW/230 Nm

**Emissions Class** 

Declared Battery Capacity (gross)

Declared Electric Energy Consumption (WLTP)

Average | Best | Worst
Measured Electric Energy Consumption (Green NCAP Tests) n.a.

Declared Fuel Consumption (WLTP)

Average | Best | Worst Measured Fuel Consumption (Green NCAP Tests) 6.5 | 5.8 | 8.0 | /100 km





# **Default Assessment Parameters**

Country | Electricity Mix EU Average

Vehicle | Battery Lifetime

Annual Kilometers

Slow | Quick Charging

## Greenhouse Gas (GHG) Emissions

### **Estimated Average GHG Emissions**



### **GHG Emission Contributions**



### **Total GHG Emissions**



# **Primary Energy Demand**

#### **Estimated Average Energy Demand**



## **Energy Demand Contributions**



#### **Energy Source**